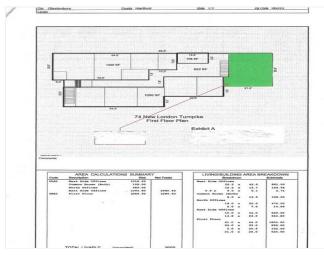

74 New London Tpke, Glastonbury, CT 06033

74 NLT 500 SF cover page 10-21

74 NLT aerial & amenities 10-21

#### 74 New London Tpke, Glastonbury, CT 06033

suite 4 app 500 SF + seating

74 NLT-space 1 main floor3 room plus full bathroom