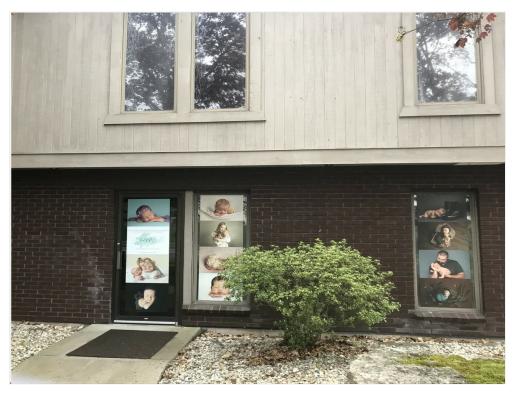

y, CT 06033



suite 4 app 500 SF + seating



74 NLT-space 1 main floor3 room plus full bathroom

#### Listing spaces

#### 1st Floor Ste 1

Space Available 720 SF
Rental Rate \$28.00 /SF/Yr
Date Available Now
Service Type Full Service
Space Type Relet
Space Use Office
Lease Term Negotiable

\$1,850 per month everything included except Internet- You control your own HVAC in this former executive space for the former owner of the property.

#### 2nd Floor Ste 8

Space Available 250 SF
Rental Rate \$28.80 /SF/Yr
Date Available Now
Service Type Full Service
Space Type Relet
Space Use Office
Lease Term 1 - 3 Years

great larger suite with windows facing east - carpeted and 2nd door /suite at main level

### Property Photos





Entrance Entrance way- just a few stairs

### Property Photos





private entry/exit-rear-last unit

lower level w/internal stairs

### Property Photos





space ready-main floor 2nd walkway up/down

### Property Photos





2nd typical office Beginning Hallway

### Property Photos





Sitting area Typical Office

74 New London Tpke, Glastonbury, CT 06033

### Property Photos



ample parking-visibility

74 New London Tpke, Glastonbury, CT 06033

#### Location