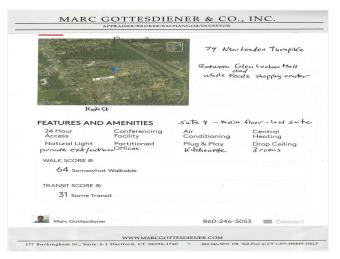

74 New London Tpke, Glastonbury, CT 06033

74 NLT 500 SF cover page 10-21

74 NLT aerial & amenities 10-21

#### 74 New London Tpke, Glastonbury, CT 06033

suite 4 app 500 SF + seating

74 NLT-space 1 main floor3 room plus full bathroom