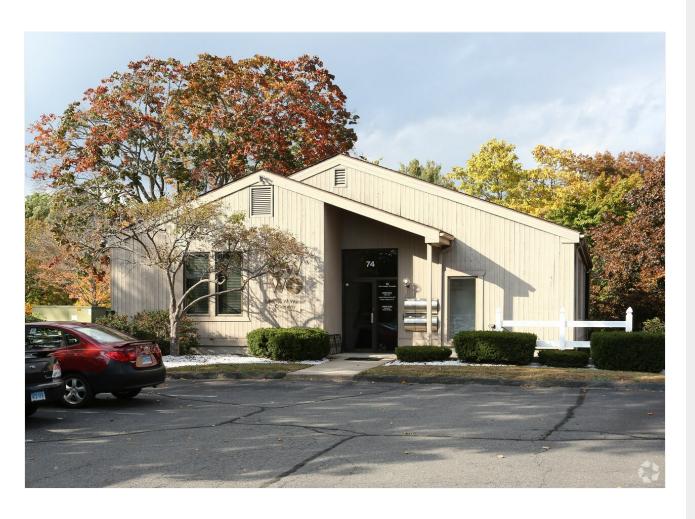

74 New London Tpke, Glastonbury, CT 06033

#### Price: \$28.00 - \$28.80 /SF/Yr

74 New London Turnpike was formerly an owneroccupied insurance building office; still the major tenant on lower floor, with several additional smaller individualized offices in a quiet suburban setting convenient to shopping and Whole Foods as its neighbor. There are 2 levels to the building with the lower-level space now all rented with three tenants with each unit having its own internal bathroom and an inside interior walkway. The building is being even more modernized with new ownership, adding LED lighting, individual thermostats, HVAC updates, new roof & solar. The last remaining one3 room large suite is the 2nd door off the main entrance. While this executive space was recently vacated and is a trophy space with 3 offices and easily could be a conference room/meeting space-large Space for a sign out front!

### Property Photos

Entrance Entrance way- just a few stairs